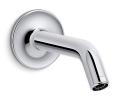

# KOHLER, Faucets

Purist® Shower Arm and Flange K-933

### Features

- Fluid design lines for ease of cleaning.
- For use with any KOHLER showerhead (sold separately).