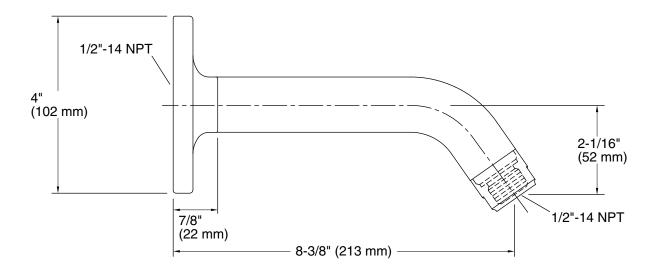

## **Technical Information**

All product dimensions are nominal.

### Installation

• <sup>1</sup>/<sub>2</sub>" - 14 NPT connection.